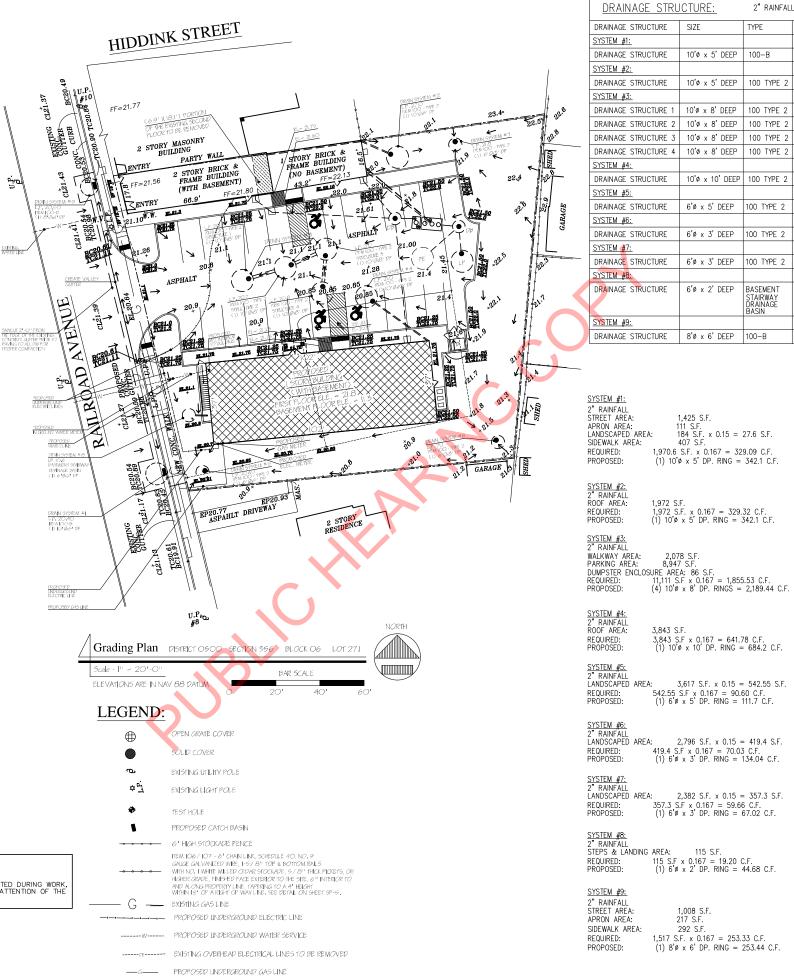

| ALL |                      |                 |            |
|-----|----------------------|-----------------|------------|
|     | LOW POINT/TOP OF RIM | PIPE TYPE       | INVERT     |
|     |                      |                 |            |
|     | 20.4                 | N/A             | N/A        |
|     |                      |                 |            |
| 2   | 22.0                 | 6" SDR35        | N/A        |
|     |                      |                 |            |
| 2   | 20.5                 | 15" RCP OR CLIV | 17.3       |
| 2   | 20.7                 | 15" RCP OR CLIV | 17.7       |
| 2   | 21.0                 | 15" RCP OR CLIV | 17.5       |
| 2   | 20.8                 | 15" RCP OR CLIV | 17.8       |
|     |                      |                 |            |
| 2   | 21.0                 | 6"SDR35         | N/A        |
|     |                      |                 |            |
| 2   | 20.6                 | N/A             | N/A        |
|     |                      |                 |            |
| 2   | 21.1                 | N/A             | N/A        |
|     |                      |                 |            |
| 2   | 21.8                 | N/A             | N/A        |
|     |                      | -"              |            |
|     | 10.6                 | 6" SDR35        | N/A        |
|     |                      |                 |            |
|     |                      |                 |            |
|     | 20.5                 | N/A             | N/A        |
|     | 20.5                 | 6" SDR35<br>N/A | N/A<br>N/A |

Site Plan Application Number: SP2022-058

J & J Spirit Shop 199 Railroad Avenue Sayville, New York 11782 DISTRICT 0500 SECTION 356 BLOCK 6 LOT 27.1

JOHN R. BRACCO Registered Architect, PC 111 Railroad Avenue Sayville, NY 11782 phone: (631) 589-9888 fax: (631) 589-9889 fax: (631) 589-9889 johnbraccoarchitect.com November 4, 2022 Rev. 0