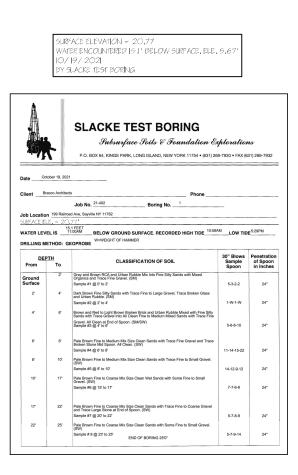

Site Plan Application Number: SP2022-058

J & J Spirit Shop 199 Railroad Avenue Sayville, New York 11782 DISTRICT 0500 SECTION 356 BLOCK 6 LOT 27.1

JOHN R. BRACCO Registered Architect, PC 111 Railroad Avenue Sayville, NY 11782 phone: (631) 589-9888 fax: (631) 589-9889 fax: (631) 589-9889 johnbraccoarchitect.com November 4, 2022 Rev. 0