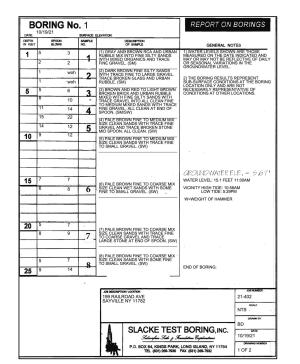

Site Plan Application Number: SP2022-058

J & J Spirit Shop 199 Railroad Avenue Sayville, New York 11782 DISTRICT 0500 SECTION 356 BLOCK 6 LOT 27.1

JOHN R. BRACCO Registered Architect, PC 111 Railroad Avenue Sayville, NY 11782 phone: (631) 589-9888 fax: (631) 589-9889 fax: (631) 589-9889 johnbraccoarchitect.com November 4, 2022 Rev. 0