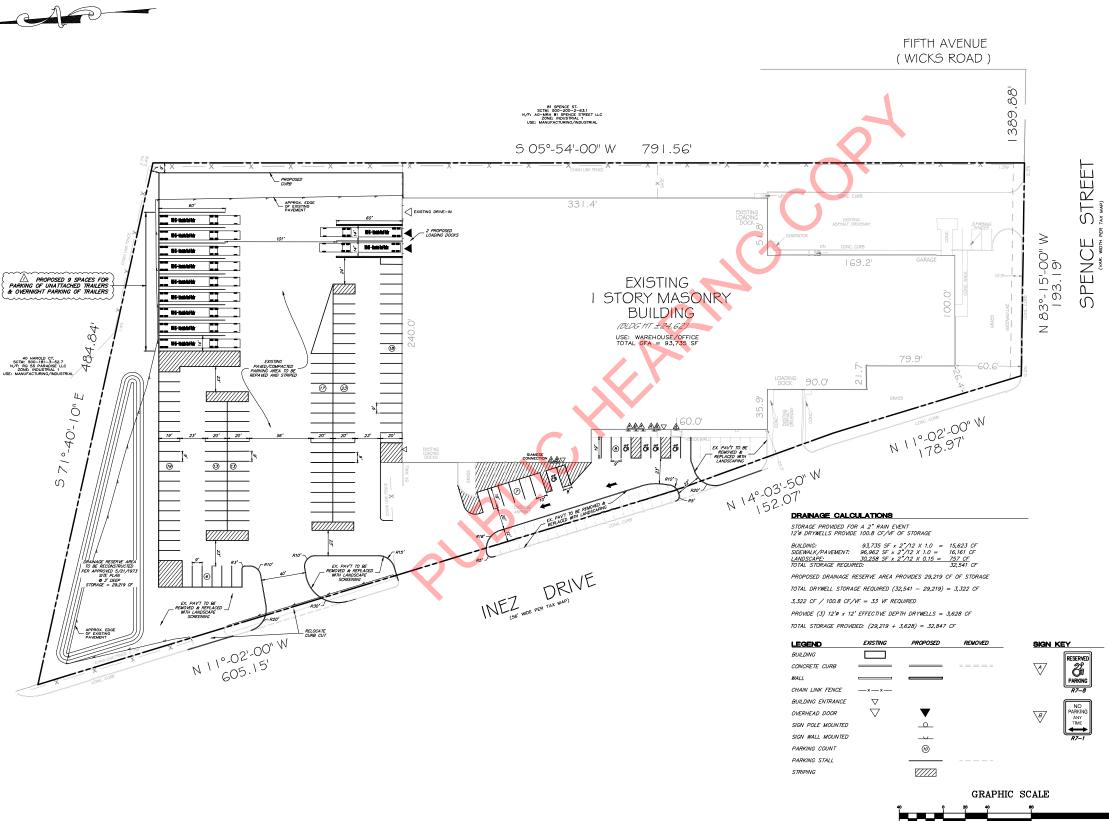

## KEY MAP

| OWNER/APPLICANT                 | AG MRA INEZ LLC<br>245 PARK AVE, 24TH FLOOR<br>NEW YORK, NY 10167<br>212-350-3701 | ,                 |
|---------------------------------|-----------------------------------------------------------------------------------|-------------------|
| SITE AREA                       | 274,959 SF (6.31 AC)                                                              |                   |
| CURRENT ZONING                  | INDUSTRIAL 1                                                                      |                   |
| EXISTING USE                    | OFFICE / STORAGE                                                                  |                   |
| BUILDING AREA                   | 93,735 SF (2.15 AC)                                                               |                   |
|                                 | DED CODE (MOUSTRIAL 1)                                                            | 00014050          |
|                                 | PER CODE (INDUSTRIAL 1)                                                           | <u>PROVIDED</u>   |
| MIN. LOT AREA                   | 20,000 SF                                                                         | 274,959 SF        |
| MIN. LOT WIDTH                  | 100'                                                                              | 791.6'            |
| MIN. FRONT YARD SETBACK         | 50'                                                                               | 23.5' *           |
| MIN. 2ND FRONT YARD SETBACK     | 25'                                                                               | 60.6'             |
| MIN. REAR YARD SETBACK          | 25'                                                                               | 31.9'             |
| MIN. SIDE YARD SETBACK          | 10'                                                                               | 229'              |
| MAX. BUILDING HEIGHT            | 60'/4 STORIES                                                                     | 24.6              |
| MAX. FLOOR AREA RATIO           | 35% (96,235 SF)                                                                   | 34.1% (93,735 SF) |
| MIN. LANDSCAPED AREA            | 20% (54,992 SF)                                                                   | 24.3% (66,928 SF) |
| MIN. LANDSCAPING IN FRONT YARD. | 50% OF REQ'D (27,496 SF)                                                          | 73.3% (40,318 SF) |
| * PRE_EVISTING COMPLITION       |                                                                                   |                   |

## PARKING CALCULATIONS

TOTAL BUILDING AREA = 93,735 SF 15% MIN. CALCULATED AS OFFICE

SITE DATA

## **GENERAL NOTES**

1. EXISTING BACKGROUND INFORMATION TAKEN FROM BOUNDARY SURVEY PREPARED BY 5 BORO MAPPING DATED JULY 1, 2021.

## **5 INEZ DRIVE BAY SHORE**

**PRELIMINARY** SITE PLAN

1 of 1 Project No. **A210771**