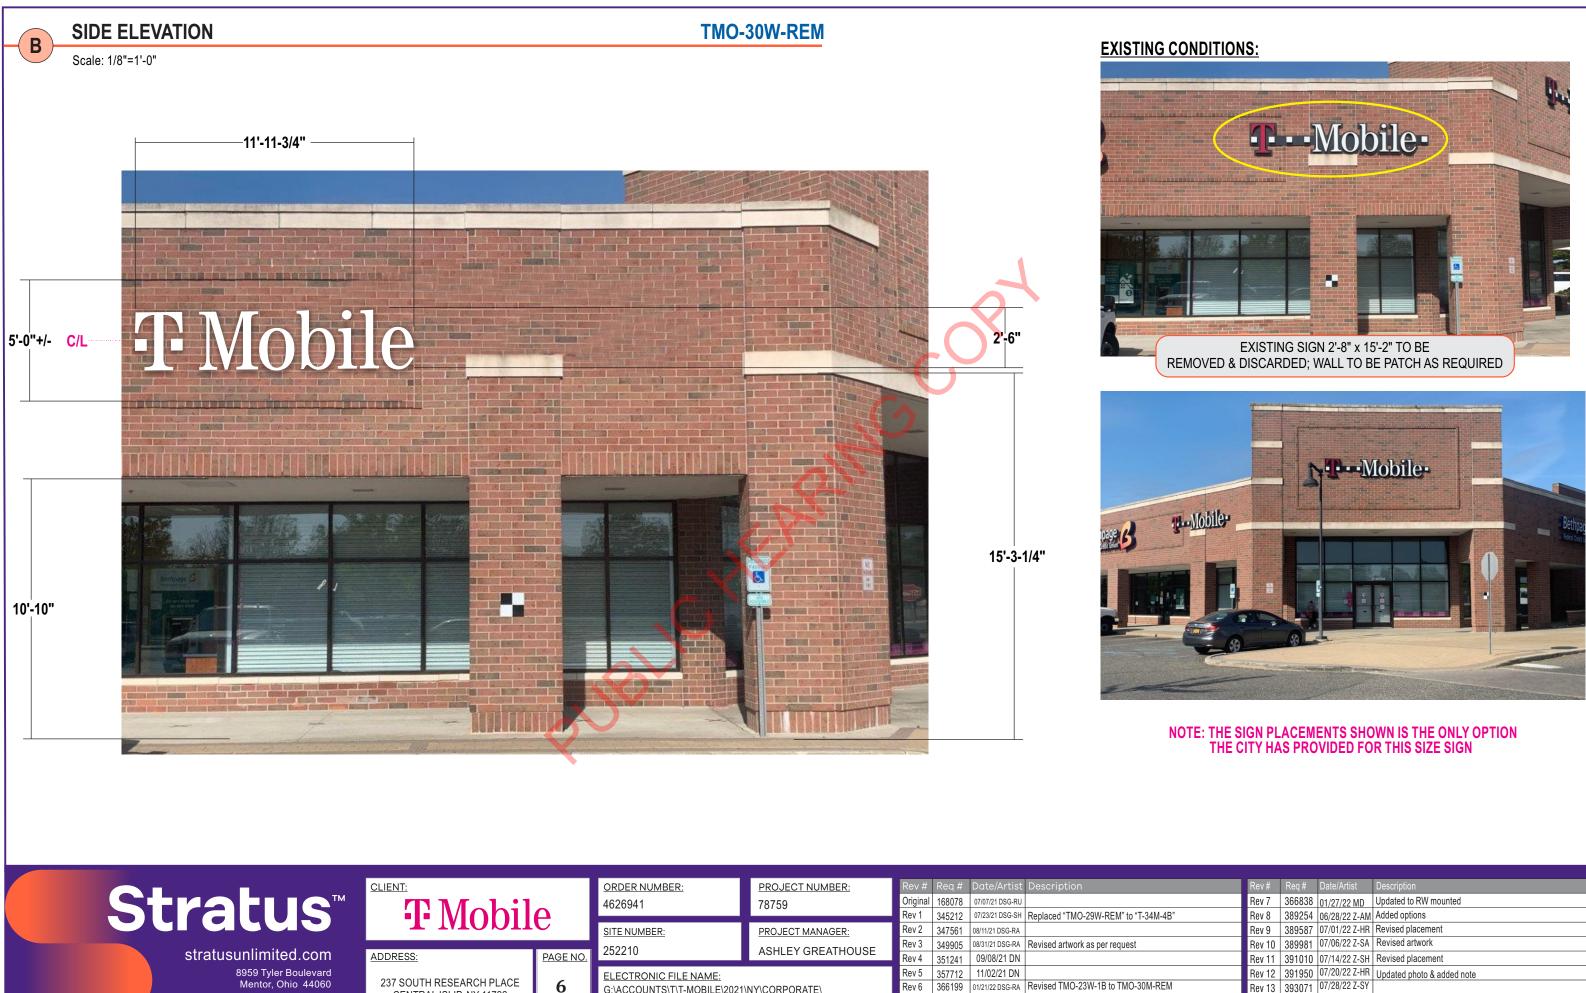

| 366199 01/21/22 DSG-RA Revised TMO-37W-4B to TMO-46M-REM       | Rev 13 | 393071 07/28/22  | Z-SY                     |
|  | 888.503.1569               |                                                     |                 |                                                                                                                          |                   | PRINTS ARE THE EXCLUSIVE PROPERTY OF STRATUS. THIS MATERIAL SHALL NOT BE USED, DUPLICATED, OR OTHERWISE REPRODUCED WITHOUT THE PRIOR WRITTEN CONSENT OF STRATUS. |                                                                |        |                  |                          |



G:\ACCOUNTS\T\T-MOBILE\2021\NY\CORPORATE\ 8980\_Carlton & South Research\_Central Islip\_NY\_R10

CENTRAL ISLIP, NY 11722

888.503.1569

Rev 6

366199

| Rev #  | Req#   | Date/Artist   | Description                |
|--------|--------|---------------|----------------------------|
| Rev 7  | 366838 | 01/27/22 MD   | Updated to RW mounted      |
| Rev 8  |        | 06/28/22 Z-AM | Added options              |
| Rev 9  |        |               | Revised placement          |
| Rev 10 | 389981 | 07/06/22 Z-SA | Revised artwork            |
| Rev 11 | 391010 | 07/14/22 Z-SH | Revised placement          |
| Rev 12 | 391950 | 07/20/22 Z-HR | Updated photo & added note |
| Rev 13 | 393071 | 07/28/22 Z-SY |                            |