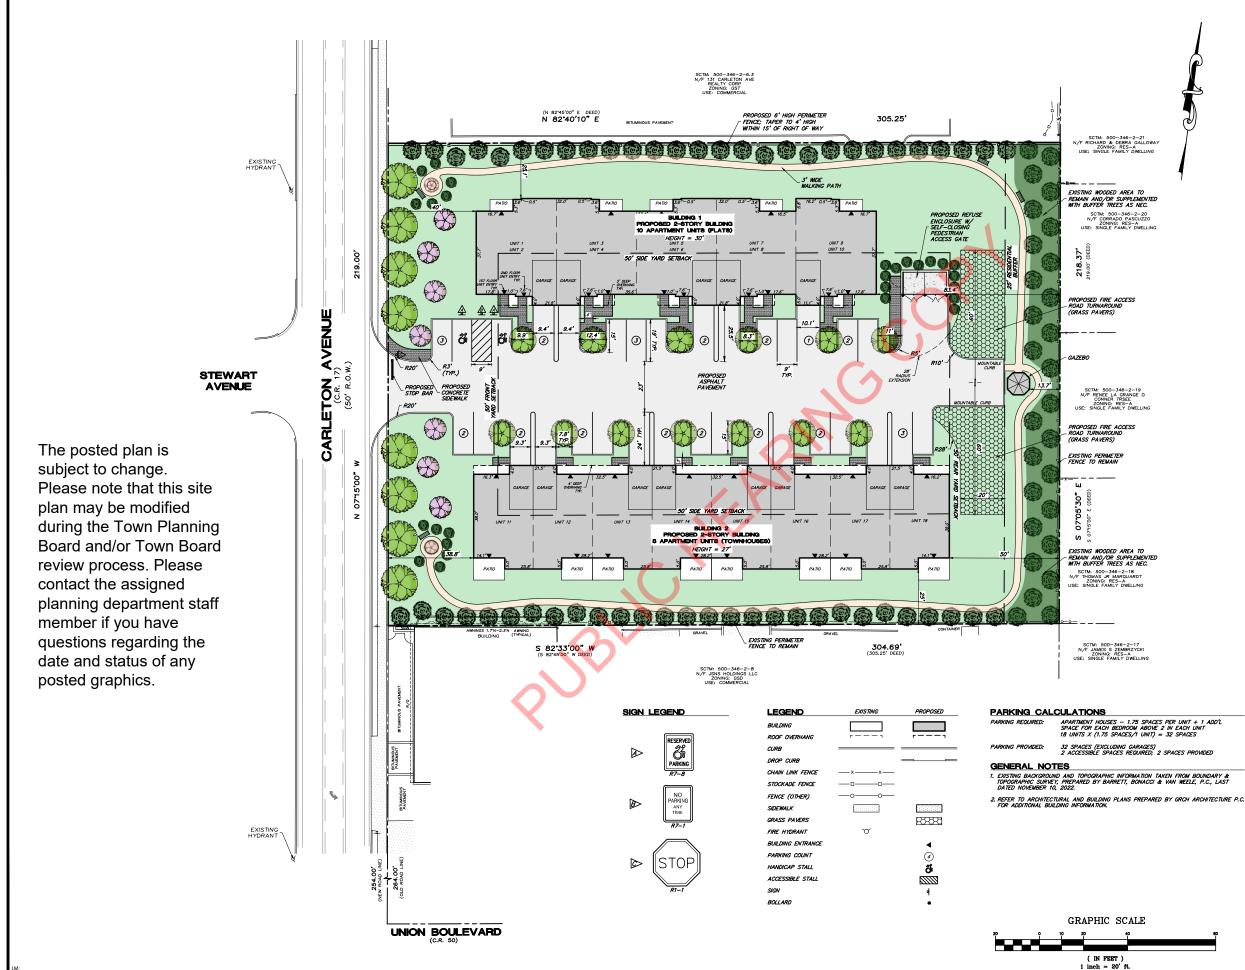

|                                                              | UNION BOUL                                                                                                                                                                                                                                                                                                                                                                                 | REET<br>HIM HIM HIM HIM<br>HAWTHORNE                                                                                                     |  |  |  |
|--------------------------------------------------------------|--------------------------------------------------------------------------------------------------------------------------------------------------------------------------------------------------------------------------------------------------------------------------------------------------------------------------------------------------------------------------------------------|------------------------------------------------------------------------------------------------------------------------------------------|--|--|--|
| OWNER                                                        | IONA INC                                                                                                                                                                                                                                                                                                                                                                                   |                                                                                                                                          |  |  |  |
|                                                              | IONA INC<br>131 CARLETON AVE<br>EAST ISLIP, NY 11730<br>(631) 875–4224                                                                                                                                                                                                                                                                                                                     |                                                                                                                                          |  |  |  |
| APPLICANT                                                    | (831) 875-4224                                                                                                                                                                                                                                                                                                                                                                             |                                                                                                                                          |  |  |  |
| AFFLIGAN I                                                   | CALVOSA ORGANIZATION<br>1361 LINCOLN BLVD SUT<br>HOLBROOK, NY 11741<br>631–563–2551                                                                                                                                                                                                                                                                                                        | TE 6                                                                                                                                     |  |  |  |
| LOT AREA                                                     | 66,695 SF (1.5311 ACRE                                                                                                                                                                                                                                                                                                                                                                     |                                                                                                                                          |  |  |  |
| CURRENT ZONING                                               | GST                                                                                                                                                                                                                                                                                                                                                                                        |                                                                                                                                          |  |  |  |
| PROPOSED ZONING                                              | RESIDENCE C DISTRICT                                                                                                                                                                                                                                                                                                                                                                       |                                                                                                                                          |  |  |  |
| USE                                                          | SENIOR CITIZEN APARTM                                                                                                                                                                                                                                                                                                                                                                      |                                                                                                                                          |  |  |  |
| GROSS FLOOR AREA                                             | GROSS FLOOR AREA     = 12.300 SF       COURTED FORCH AREA     = 520 SF       COURTED FORCH AREA     = 530 SF       BUILDING Z:     LINNG AREA     = 10.74 SF       COURTED FORCH AREA     = 10.74 SF     = 10.432 SF       COURTED FORCH AREA     = 10.432 SF     = 10.432 SF       COURTED FORCH AREA     = 530 SF     = 10.923 SF       COURTED FORCH AREA     = 1.023 SF     = 1.024 SF |                                                                                                                                          |  |  |  |
|                                                              | GARAGE<br>BUILDING 2: LIVING AU<br>COVERED<br>GARAGE                                                                                                                                                                                                                                                                                                                                       | HEA = 12,500 SF   PORCH AREA = 630 SF   AREA = 1,074 SF   REA = 10,432 SF   PORCH AREA =   10,432 SF SF   AREA = 1,692 SF   28,6648 SF = |  |  |  |
|                                                              | TOTAL GFA                                                                                                                                                                                                                                                                                                                                                                                  | = 26,648 SF                                                                                                                              |  |  |  |
| NO. OF BUILDINGS<br>NO. OF UNITS                             | 2<br>18                                                                                                                                                                                                                                                                                                                                                                                    |                                                                                                                                          |  |  |  |
| nu. Ur UNITS                                                 | 18<br><u>REQUIRED (RES-C)</u>                                                                                                                                                                                                                                                                                                                                                              | PROPOSED                                                                                                                                 |  |  |  |
| LOT AREA                                                     | 40,000 SF MIN.                                                                                                                                                                                                                                                                                                                                                                             | 66,695 SF (1.5 ACRES)                                                                                                                    |  |  |  |
| FRONT YARD SETBACK                                           | 50' MIN.<br>75' (ACCESSORY BLDG)                                                                                                                                                                                                                                                                                                                                                           | 38.8' *                                                                                                                                  |  |  |  |
| SIDE YARD SETBACK                                            | 75' (ACCESSORY BLDG)<br>50' MIN.<br>25' (ACCESSORY BLDG)                                                                                                                                                                                                                                                                                                                                   | N/A<br>25.0' *                                                                                                                           |  |  |  |
| REAR YARD SETBACK                                            |                                                                                                                                                                                                                                                                                                                                                                                            | N/A<br>50'                                                                                                                               |  |  |  |
| LOT WIDTH                                                    | 25 (ACCESSORT BLDG)<br>200' MIN.                                                                                                                                                                                                                                                                                                                                                           | N/A<br>219'                                                                                                                              |  |  |  |
| HEIGHT OF BUILDING                                           |                                                                                                                                                                                                                                                                                                                                                                                            | 219<br>30'                                                                                                                               |  |  |  |
|                                                              | 35' / 2 STORIES<br>35' (ACCESSORY BLDG)<br>40% MAX (26,678 SF)                                                                                                                                                                                                                                                                                                                             | N/A<br>40.0% (26,648 SF)                                                                                                                 |  |  |  |
| (ACCESSORY BUILDINGS)                                        | 40% MAX (26,678 SF)<br>10% MAX (6,669.5 SF)                                                                                                                                                                                                                                                                                                                                                | N/A                                                                                                                                      |  |  |  |
| DENSITY                                                      | 12 UNITS/AC.                                                                                                                                                                                                                                                                                                                                                                               | 12 UNITS/AC.                                                                                                                             |  |  |  |
| AFFORDABLE HOUSING                                           | 10% MIN. (2 UNITS)                                                                                                                                                                                                                                                                                                                                                                         | 2 UNITS                                                                                                                                  |  |  |  |
| LANDSC. AREA (EXCL. BUFFERS)<br>LANDSCAPED AREA IN FRONT YAR | 20% MIN. (13,339 SF)                                                                                                                                                                                                                                                                                                                                                                       | 36.7% (24,488 SF)                                                                                                                        |  |  |  |
| LANDSCAPED AREA IN FRONT YARD<br>(EXCL. BUFFERS)             |                                                                                                                                                                                                                                                                                                                                                                                            |                                                                                                                                          |  |  |  |
| RESIDENTIAL BUFFER                                           | . 25' MIN.                                                                                                                                                                                                                                                                                                                                                                                 | 25'                                                                                                                                      |  |  |  |
| * VARIANCE REQUIRED                                          |                                                                                                                                                                                                                                                                                                                                                                                            |                                                                                                                                          |  |  |  |
|                                                              |                                                                                                                                                                                                                                                                                                                                                                                            |                                                                                                                                          |  |  |  |
|                                                              |                                                                                                                                                                                                                                                                                                                                                                                            |                                                                                                                                          |  |  |  |
|                                                              |                                                                                                                                                                                                                                                                                                                                                                                            |                                                                                                                                          |  |  |  |
|                                                              |                                                                                                                                                                                                                                                                                                                                                                                            |                                                                                                                                          |  |  |  |
|                                                              |                                                                                                                                                                                                                                                                                                                                                                                            |                                                                                                                                          |  |  |  |
|                                                              |                                                                                                                                                                                                                                                                                                                                                                                            |                                                                                                                                          |  |  |  |
|                                                              |                                                                                                                                                                                                                                                                                                                                                                                            |                                                                                                                                          |  |  |  |

| ACES PER UNIT + 1 ADD'L<br>OVE 2 IN EACH UNIT<br>IT) = 32 SPACES |  |
|------------------------------------------------------------------|--|
| ES)<br>D; 2 SPACES PROVIDED                                      |  |