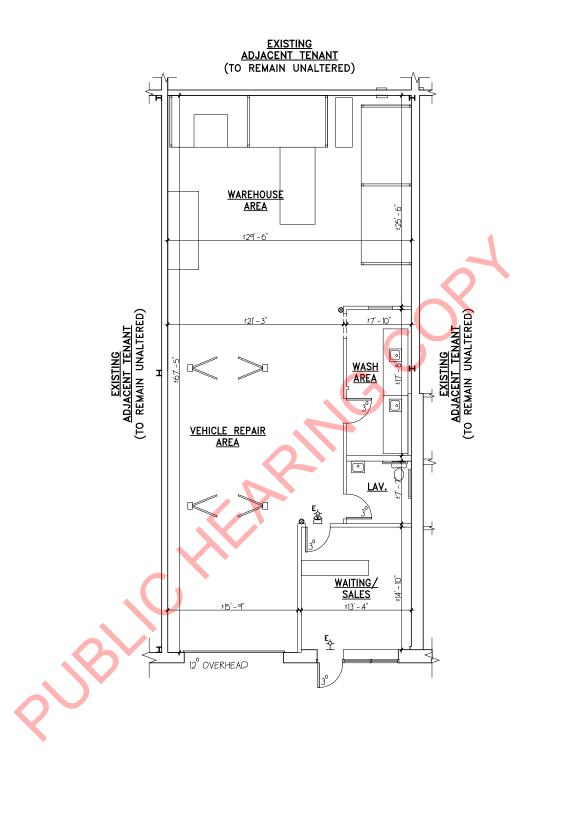

EXISTING FLOOR PLAN

SCALE: 3/16"=1"-0"

±2,096 SQ.FT.

DIGGIN RACING 1507 SMITHTOWN AVE., UNIT-6, BOHEMIA, NY 11716 S.C.T.M. # 0500-172.00-01.00-040.004

GERMAN & CLEMENS ARCHITECTURE, P.C. (SUCCESSOR FIRM TO GARY J. BRUNO ARCHITECT, P.C.) 3275 VETERANS MEMORIAL HWY., SUITE B-11, RONKONKOMA, N.Y. 11779
P 631 563-4848 GermanAndClemens@gmail.com