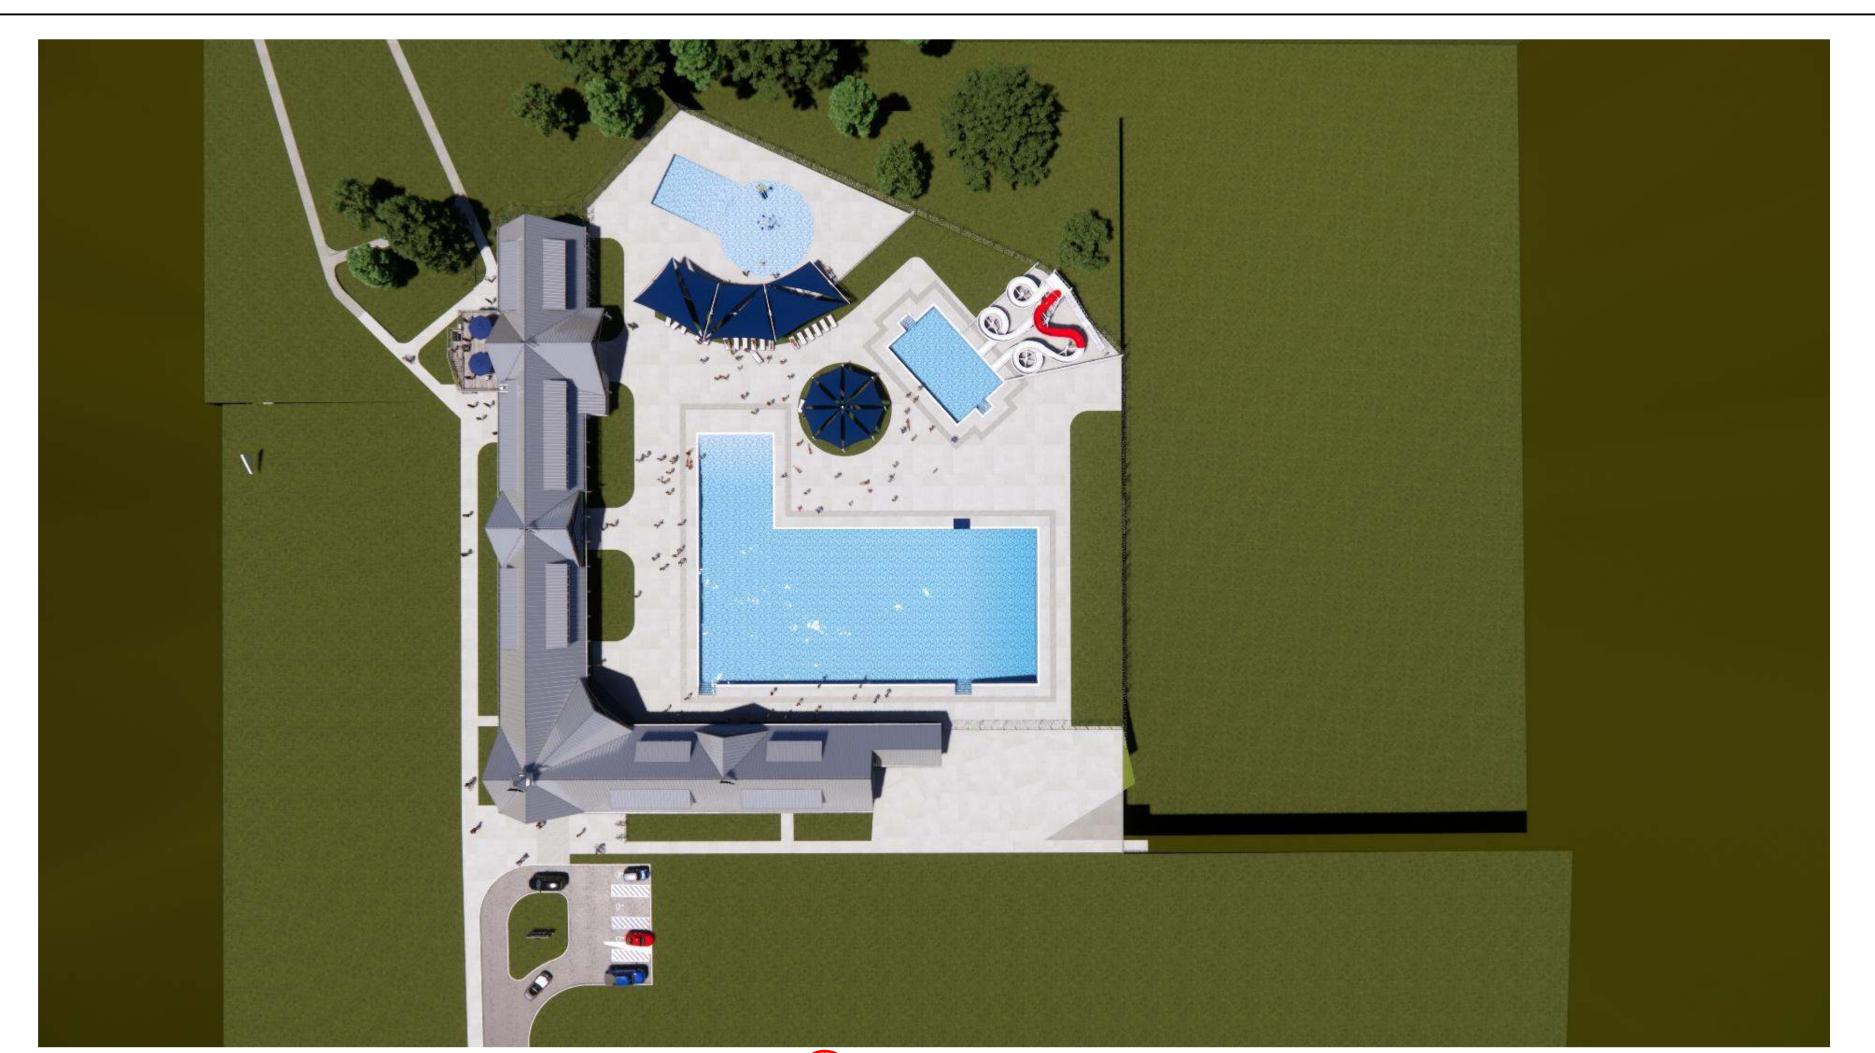

AERIAL PLAN VIEW OF BYRON LAKE POOL

AERIAL VIEW OF BYRON LAKE POOL LOOKING SOUTH EAST

AERIAL VIEW OF BYRON LAKE PARK DECK LOOKING NORTH EAST

AERIAL PLAN VIEW OF BYRON LAKE POOL

AERIAL VIEW OF BYRON LAKE POOL LOOKING NORTH EAST