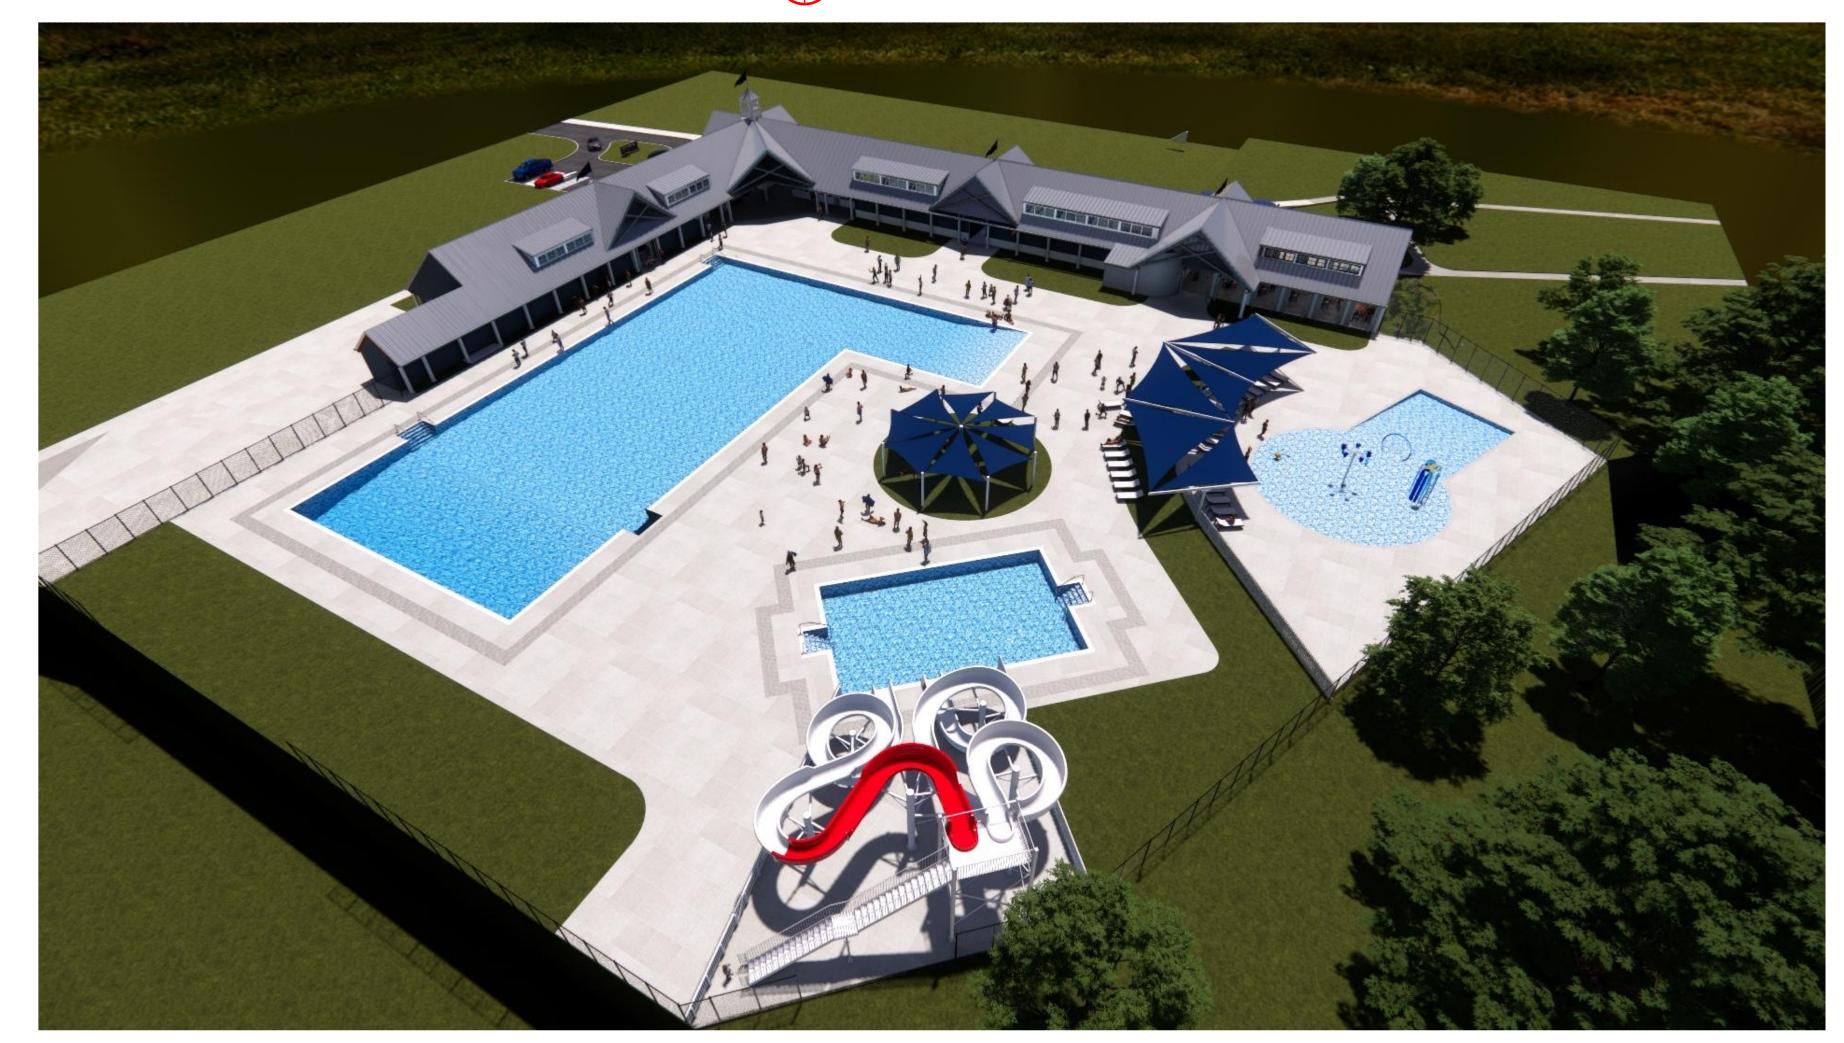

AERIAL PLAN VIEW OF BYRON LAKE POOL

AERIAL VIEW OF BYRON LAKE POOL LOOKING SOUTH EAST

AERIAL VIEW OF BYRON LAKE PARK DECK LOOKING NORTH EAST

AERIAL PLAN VIEW OF BYRON LAKE POOL

AERIAL VIEW OF BYRON LAKE POOL LOOKING NORTH EAST