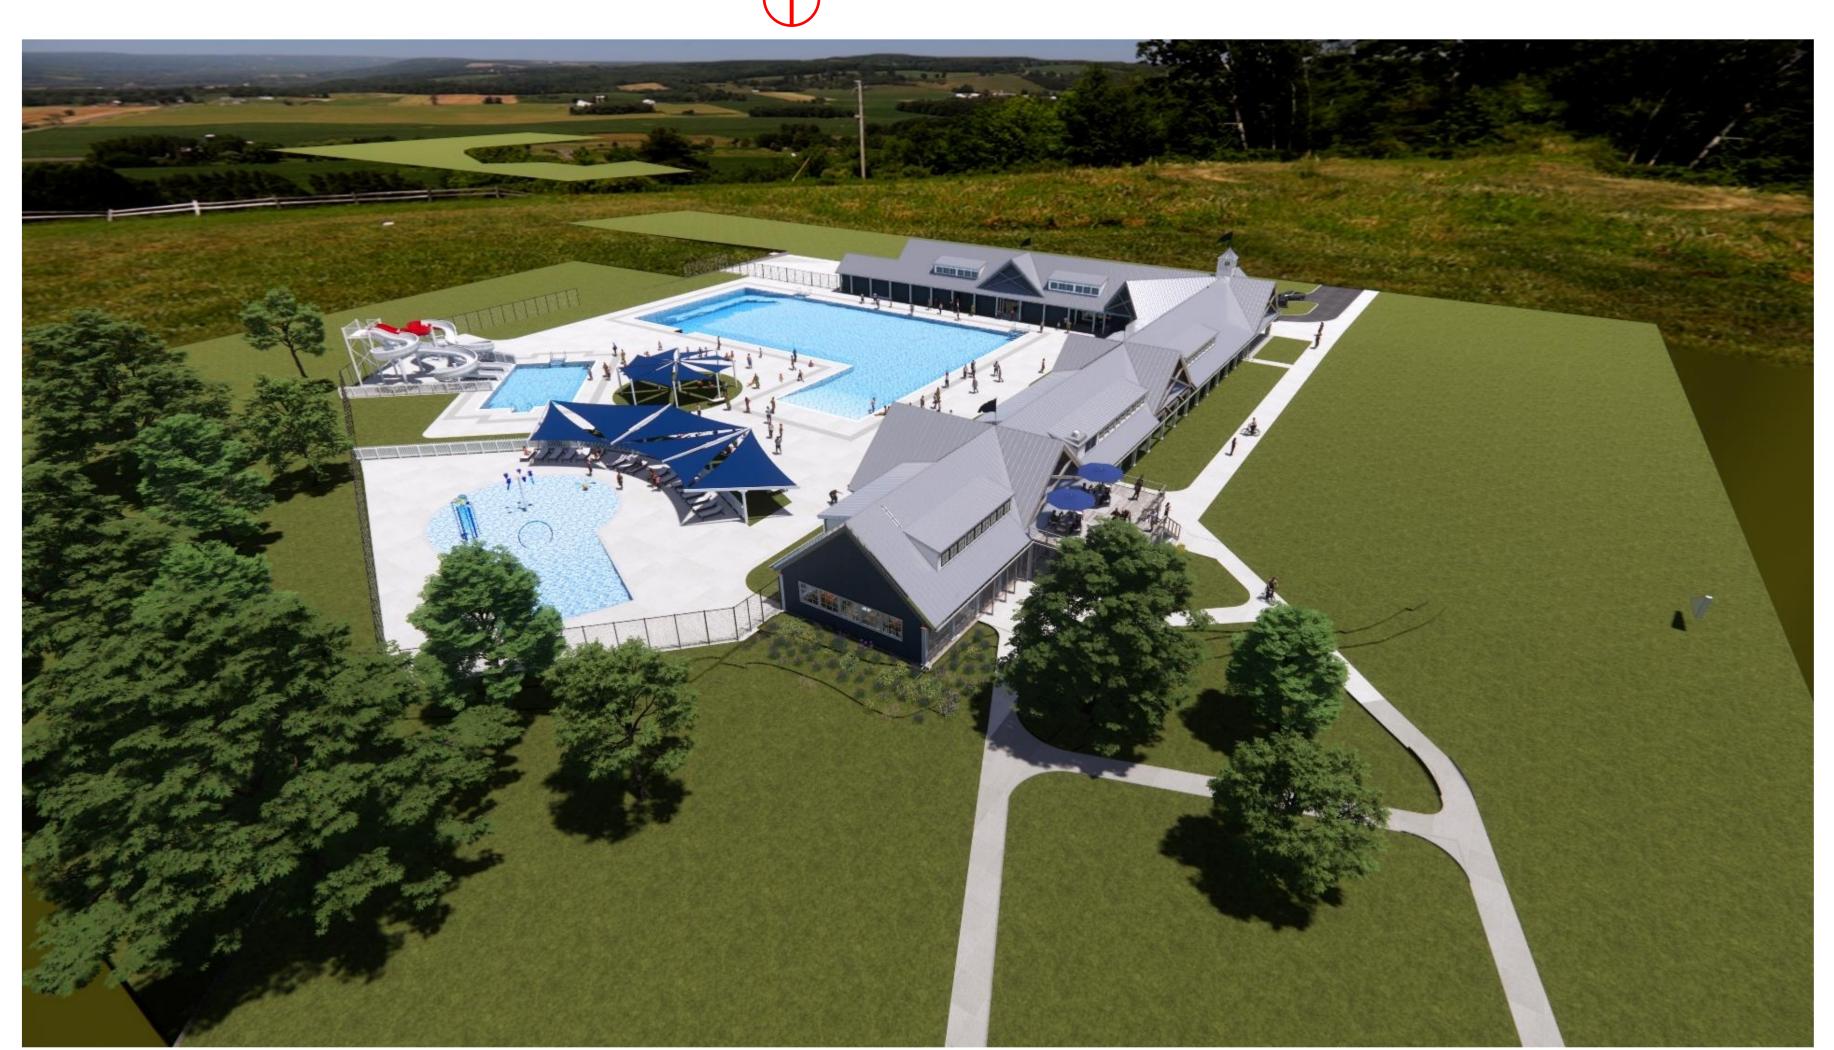

AERIAL PLAN VIEW OF BYRON LAKE POOL

AERIAL VIEW OF BYRON LAKE POOL LOOKING SOUTH EAST

AERIAL VIEW OF BYRON LAKE PARK DECK LOOKING NORTH EAST

AERIAL PLAN VIEW OF BYRON LAKE POOL

AERIAL VIEW OF BYRON LAKE POOL LOOKING NORTH EAST