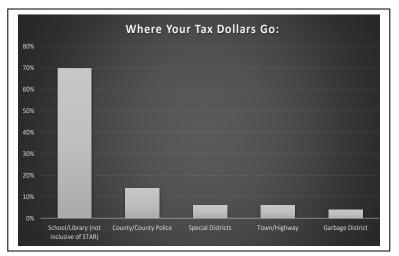

elius Est. E                          | 11,494,370        | 574.72        | 0.0     |  |
| Bay Shore Business                        | 35,461,041        | 123,100.48    | 0.34    |  |
| Bay Towne Village<br>Drainage Maintenance | 2,838,389         | 9,735.67      | 0.3     |  |
| Robins Rest ECD                           | 2,918,197         | 23,841.67     | 0.8     |  |
| Lexington Ave                             | 2,124,900         | 295,446.10    | 13.9    |  |
| MTA 1 County General                      | 4,425,106,830     | 266,335.07    | 0.0     |  |
| MTA 2 County Police                       | 4,331,823,508     | 260,735.50    | 0.0     |  |
| MTA 3 Sewer                               | 1,460,830,439     | 14,610.56     | 0.0     |  |

TOWN WIDE STAR SAVINGS ...... 56,193,219.37