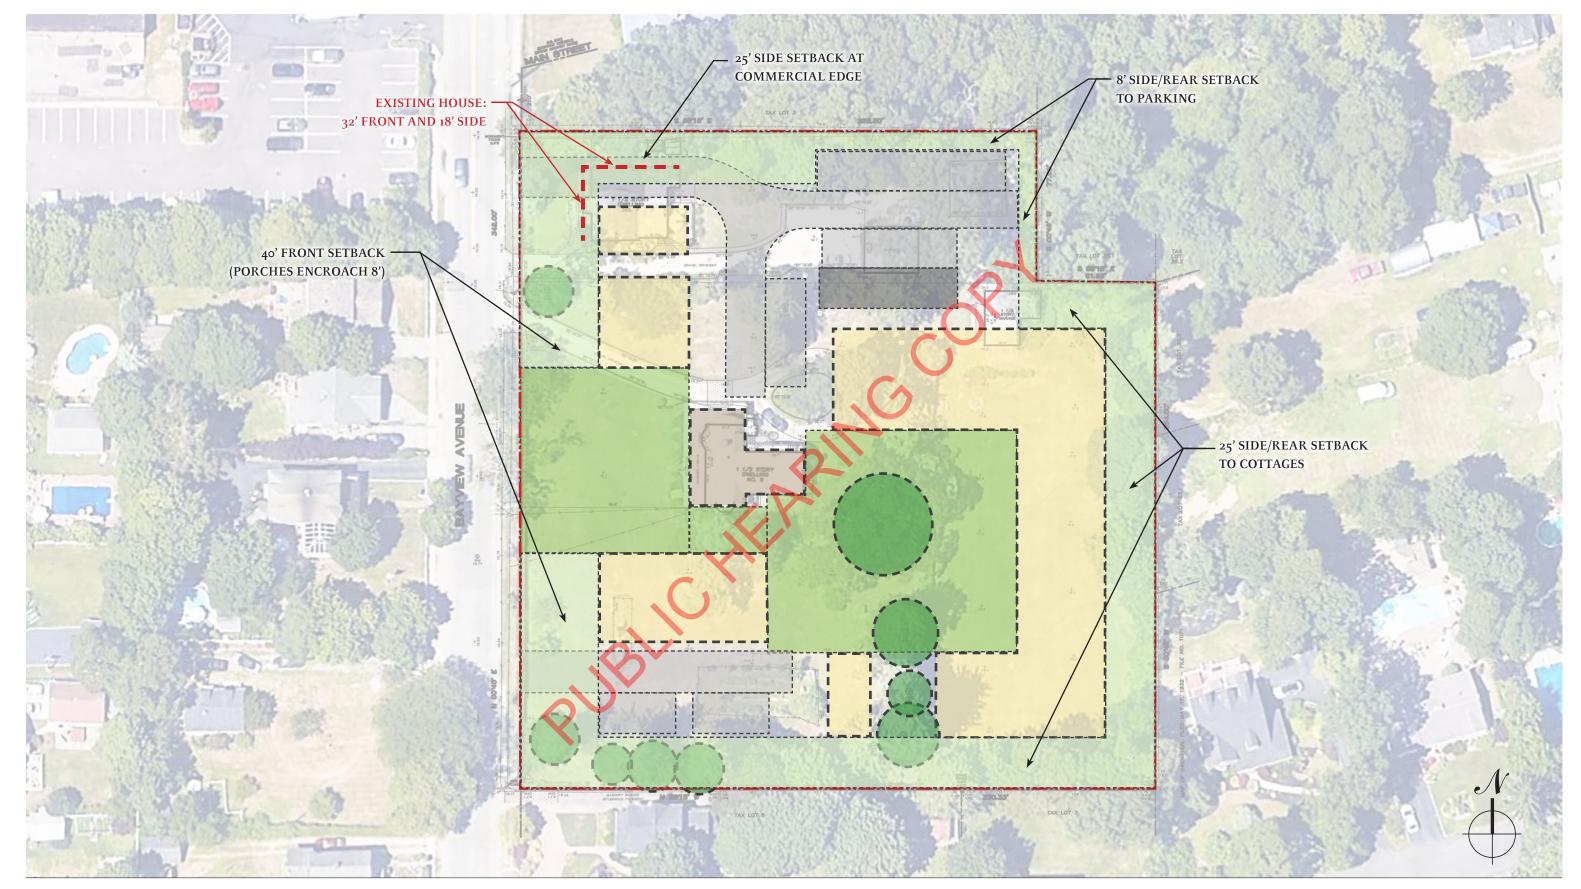

## NULA GREEN

SITE APPROACH: SETBACKS

AUGUST 24, 2020

SCALE: 1"=50'-0"
0 25' 50' 75' 100'

The posted plan is subject to change. Please note that this site plan may be modified during the Town Planning Board and/or Town Board review process. Please contact the assigned planning department staff member if you have questions regarding the date and status of any posted graphics.