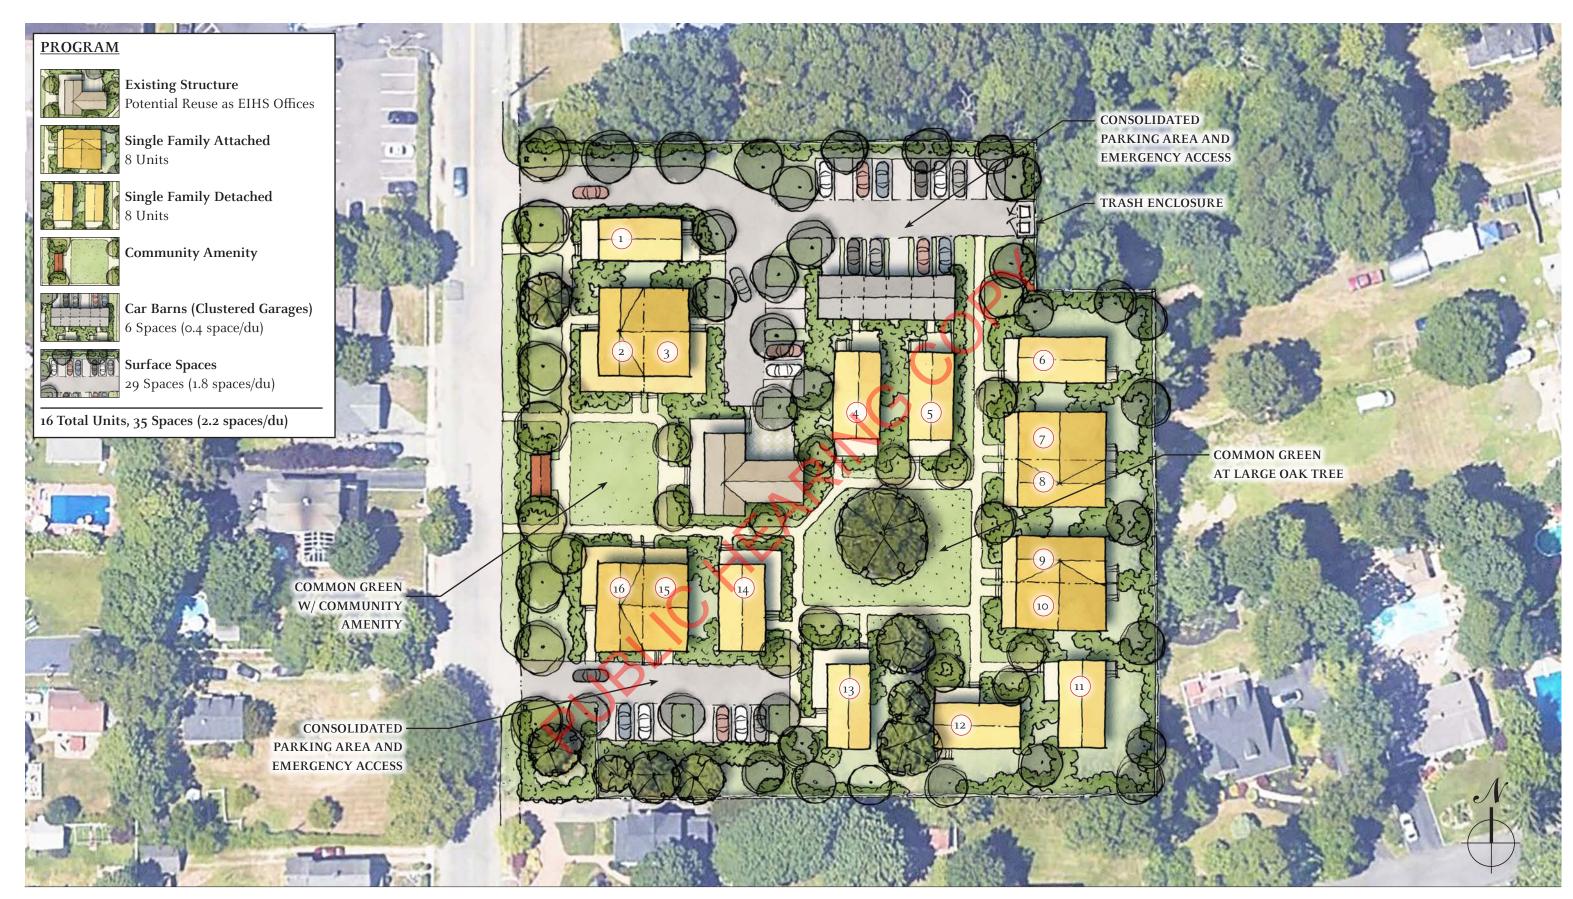

## NULA GREEN

PRELIMINARY SCHEME

AUGUST 24, 2020

SCALE: 1"=50'-0"

The posted plan is subject to change. Please note that this site plan may be modified during the Town Planning Board and/or Town Board review process. Please contact the assigned planning department staff member if you have questions regarding the date and status of any posted graphics.