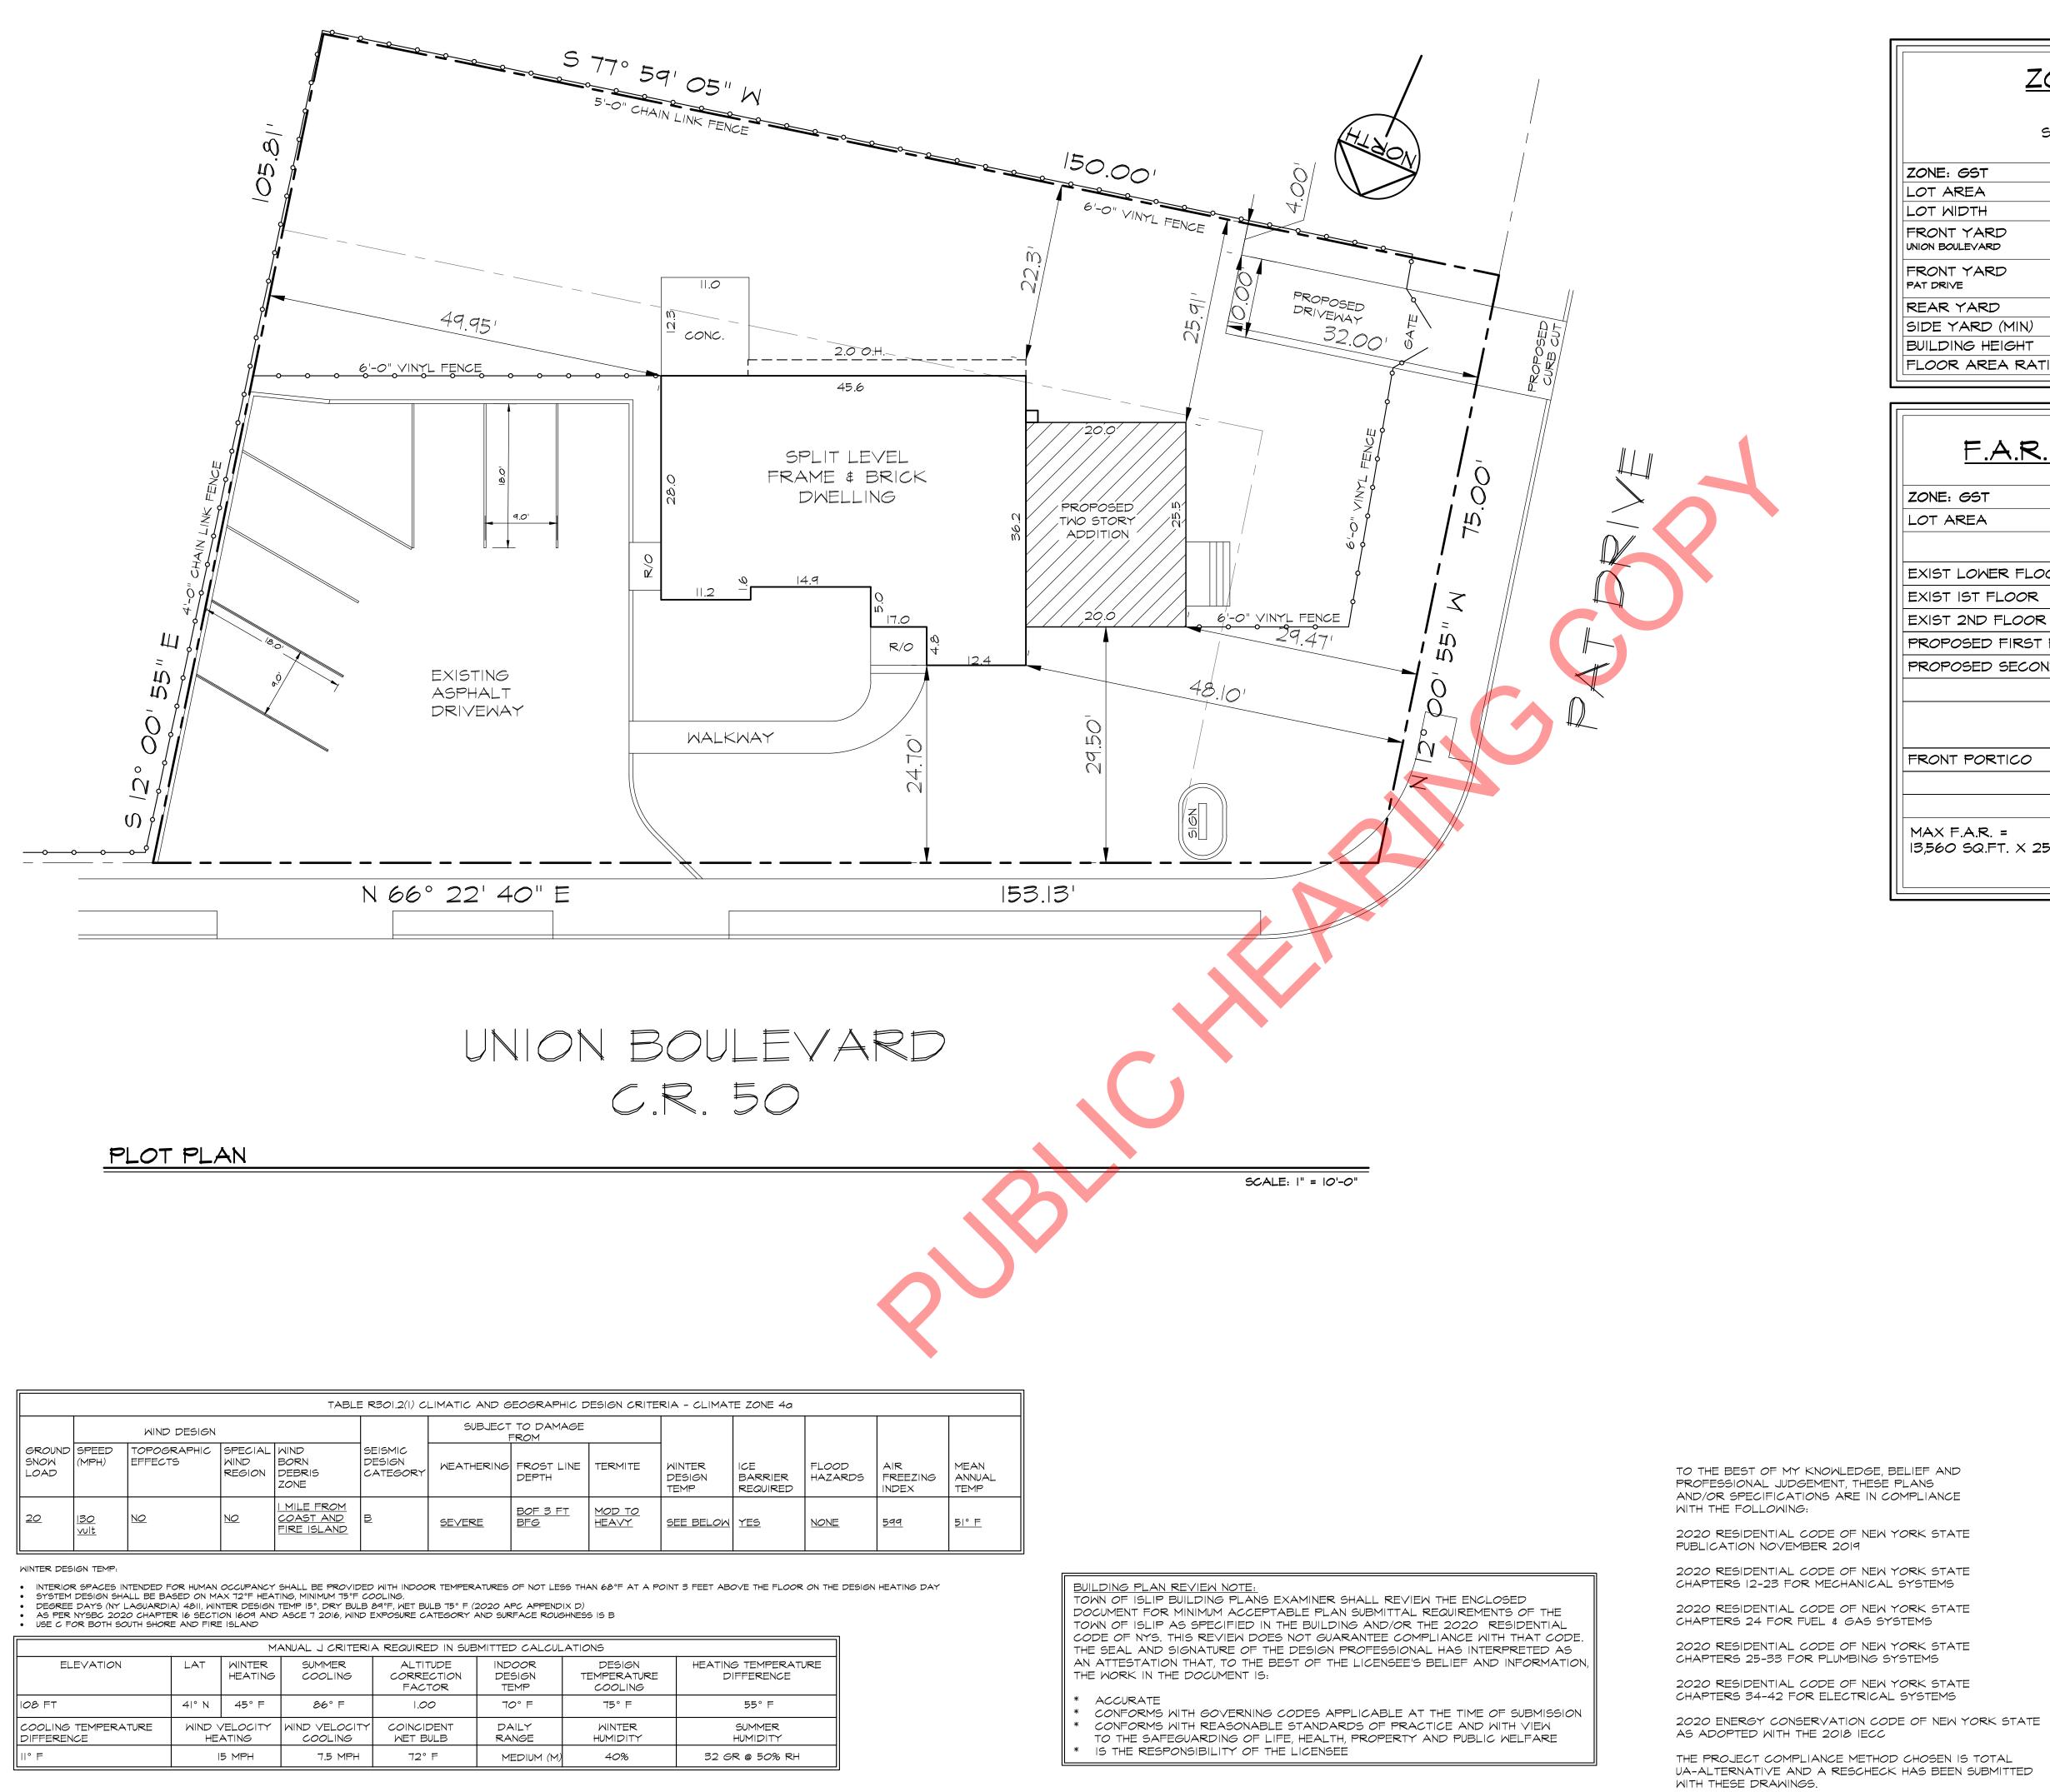

| ZONING INFORMATION<br>TOWN OF ISLIP<br>SECTION: 437 BLOCK: 02 LOT(S): 107 |                       |               |               |  |  |
|---------------------------------------------------------------------------|-----------------------|---------------|---------------|--|--|
| ZONE: GST                                                                 | REQUIRED              | EXISTING      | PROPOSED      |  |  |
| LOT AREA                                                                  | 1 <i>0,000</i> SQ.FT. | 13,560 SQ.FT. | 13,560 SQ.FT. |  |  |
| LOT WIDTH                                                                 | 100 FT.               | 153± FT.      | NO CHANGE     |  |  |
| FRONT YARD<br>UNION BOULEVARD                                             | 25 FT.                | 24.7 FT.      | 29.5 FT.      |  |  |
| FRONT YARD<br>PAT DRIVE                                                   | 25 FT.                | 48.I FT.      | 29.47 FT.     |  |  |
| REAR YARD                                                                 | 35 FT.                | 22.3 FT.      | 25.91 FT.     |  |  |
| SIDE YARD (MIN)                                                           | IO FT.                | 49.95 FT.     | NO CHANGE     |  |  |
| BUILDING HEIGHT                                                           | 35 FT.                | 21 FT.        | 25.92 FT.     |  |  |
| FLOOR AREA RATIO                                                          | 25 %                  | 0.68 %        | 18.23 %       |  |  |

| F.A.R. CALCULAT                                    | ION           |  |
|----------------------------------------------------|---------------|--|
| ZONE: GST                                          | SQ. FOOTAGE   |  |
| LOT AREA                                           | 13,560 SQ.FT. |  |
|                                                    |               |  |
| EXIST LOWER FLOOR                                  | 490           |  |
| EXIST IST FLOOR                                    | 870           |  |
| EXIST 2ND FLOOR                                    | 579           |  |
| PROPOSED FIRST FLOOR                               | 512           |  |
| PROPOSED SECOND FLOOR                              | 512           |  |
|                                                    |               |  |
| FRONT PORTICO N/A                                  | 34            |  |
| TOTAL                                              | 2,473 SQ.FT.  |  |
| MAX F.A.R. =<br>13,560 SQ.FT. X 25% = 3,390 SQ.FT. |               |  |