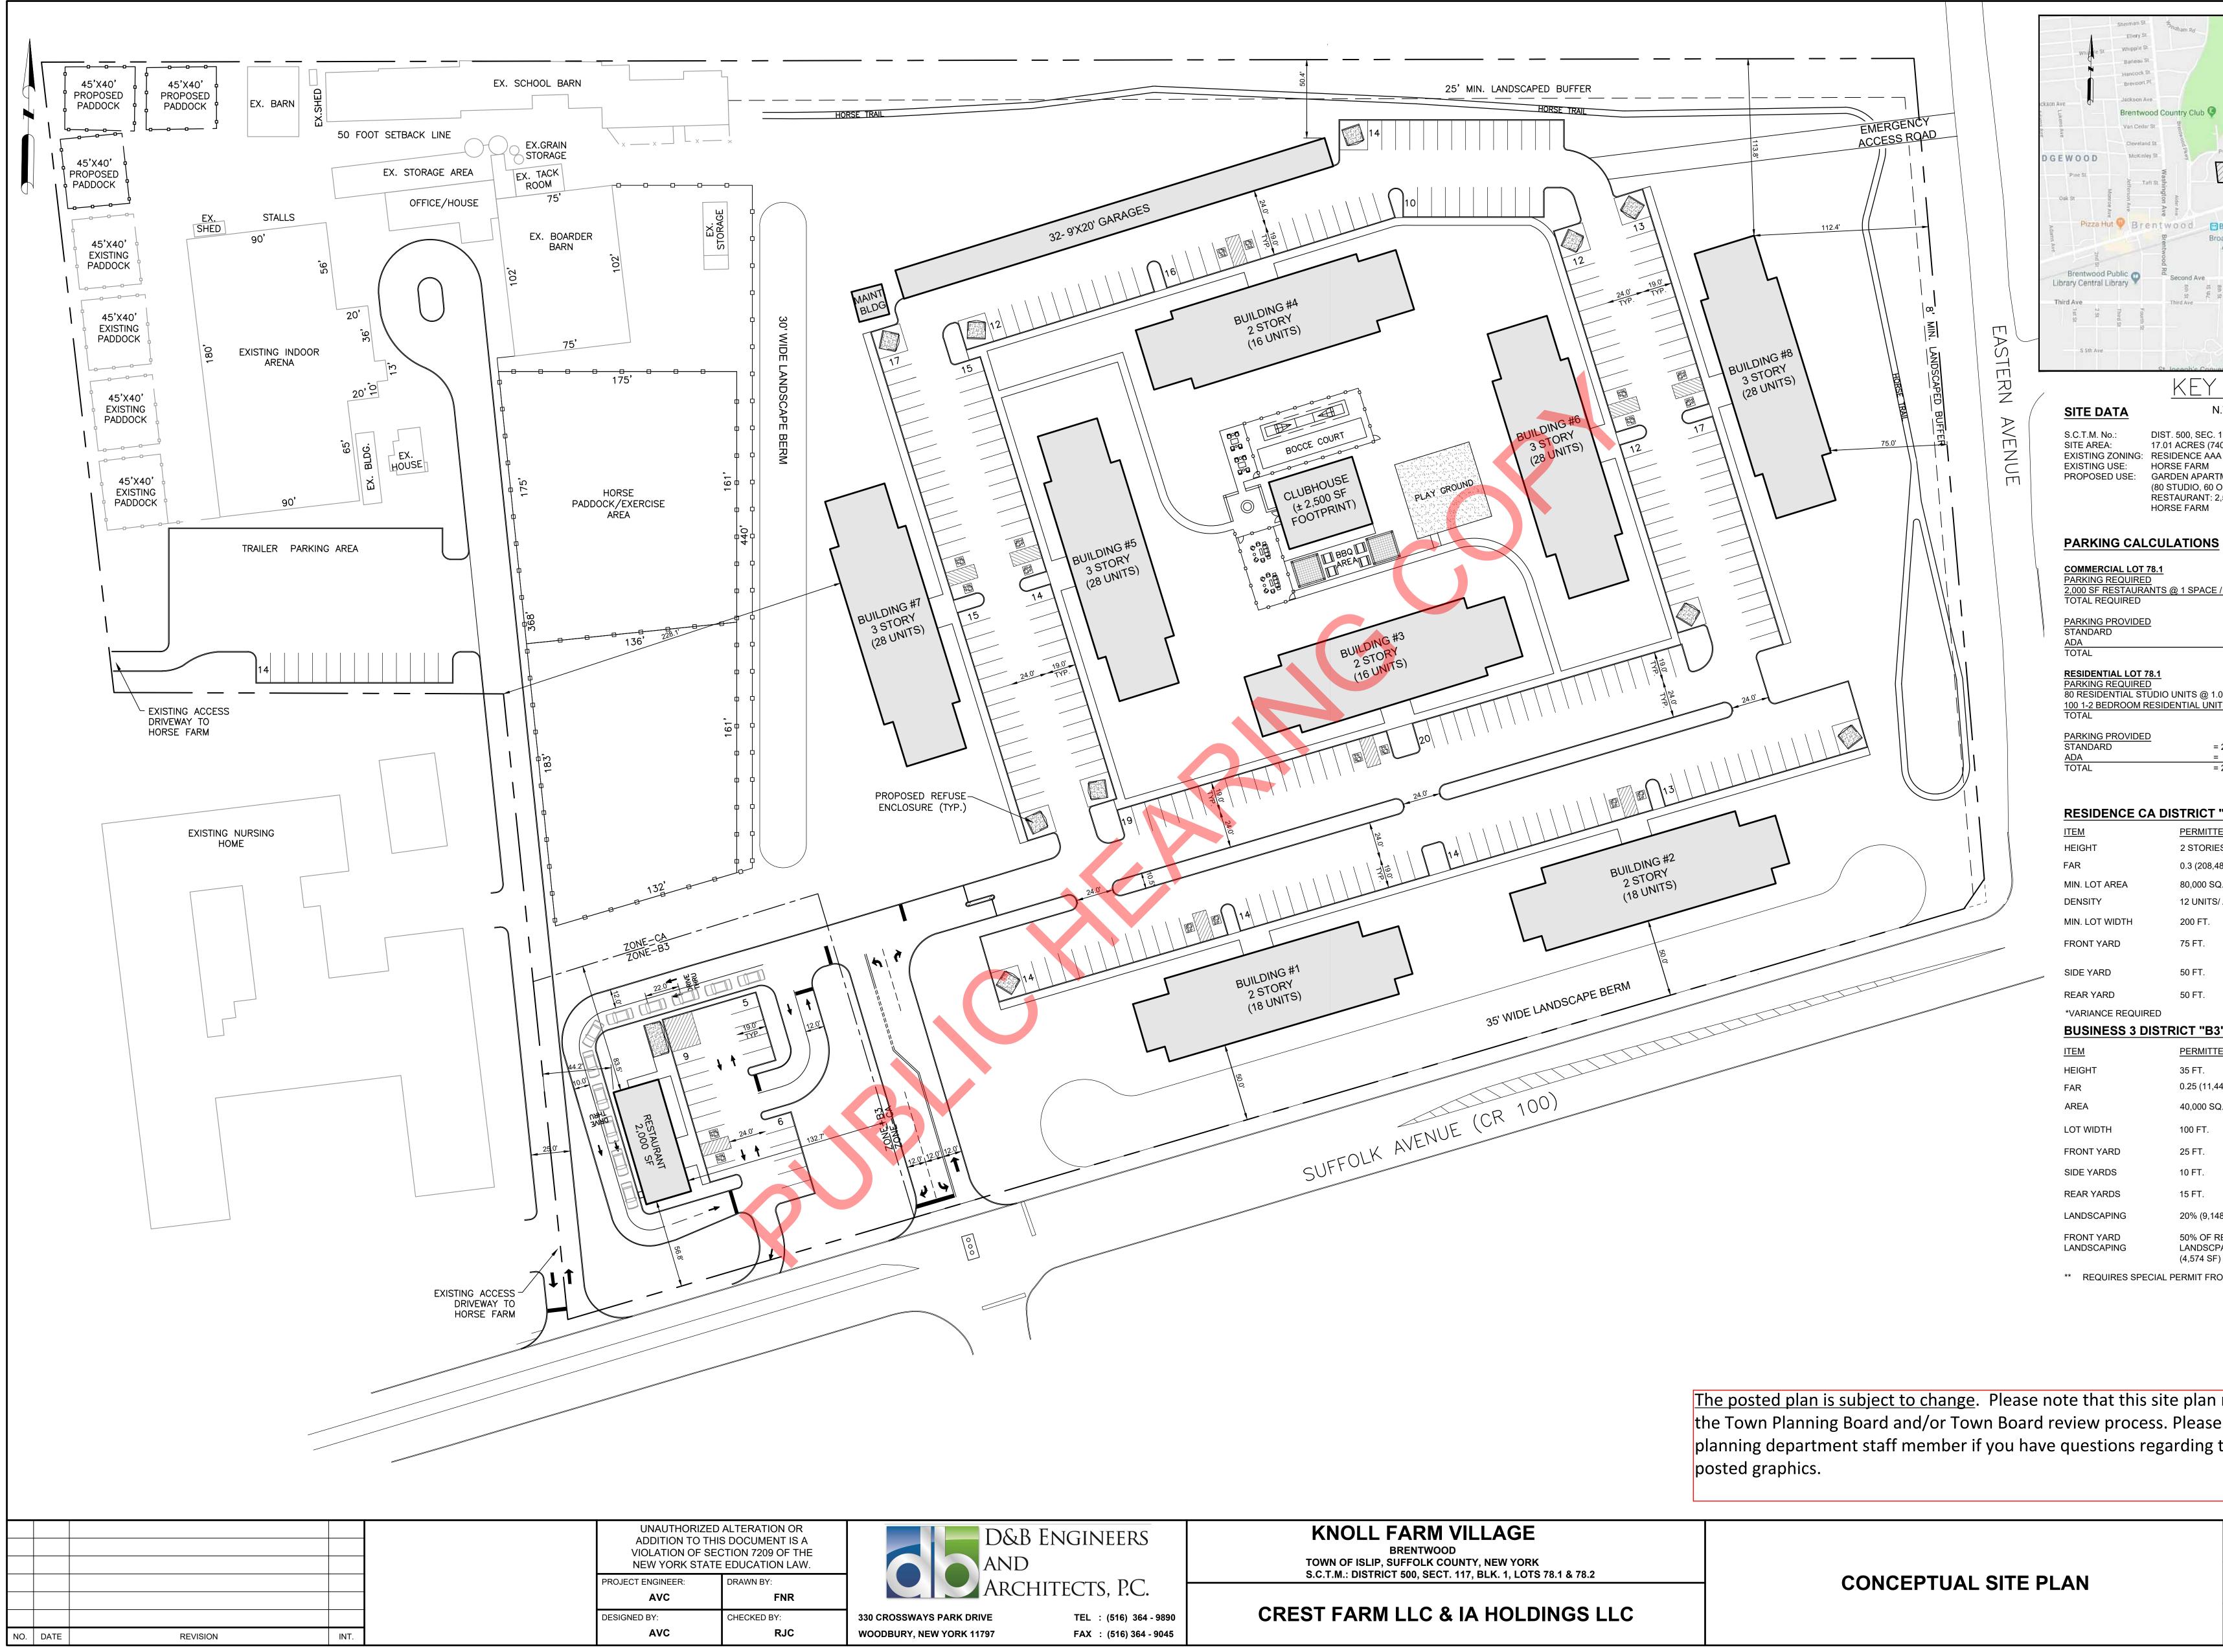

| <b>RESIDENCE CA DISTRICT</b> |           |  |
|------------------------------|-----------|--|
| ITEM                         | PERMIT    |  |
| HEIGHT                       | 2 STORI   |  |
| FAR                          | 0.3 (208, |  |
| MIN. LOT AREA                | 80,000 S  |  |
| DENSITY                      | 12 UNITS  |  |
| MIN. LOT WIDTH               | 200 FT.   |  |
| FRONT YARD                   | 75 FT.    |  |
| SIDE YARD                    | 50 FT.    |  |
| REAR YARD                    | 50 FT.    |  |
| *VARIANCE REQUIRE            | D         |  |
| BUSINESS 3 DIS               | STRICT "B |  |
| ITEM                         | PERMIT    |  |
| HEIGHT                       | 35 FT.    |  |
| FAR                          | 0.25 (11, |  |
| AREA                         | 40,000 S  |  |
| LOT WIDTH                    | 100 FT.   |  |
| FRONT YARD                   | 25 FT.    |  |
| SIDE YARDS                   | 10 FT.    |  |
| REAR YARDS                   | 15 FT.    |  |
| LANDSCAPING                  | 20% (9,1  |  |
| FRONT YARD                   | 50% OF    |  |

|                                             |                                   | Si pionpect Ave                          |
|---------------------------------------------|-----------------------------------|------------------------------------------|
|                                             | prospect Ave                      | 2 Raigh Ave                              |
|                                             |                                   | Nostiand Ave                             |
| Eastern                                     | Rulph Ave                         | Dcean Ave                                |
|                                             | Nosuand Ave                       | EverGree                                 |
| 1                                           | Ocean Ave                         | Gienn                                    |
| Prospect Dr                                 | Evergreen Ave                     | Clern                                    |
| 1//////////////////////////////////////     | Gleomore Ave                      |                                          |
|                                             |                                   | Consulate 0<br>of El S                   |
| 1                                           | East Middle Scho                  | ol 🛛 🖓 😡 Alkier St                       |
| Brentwood                                   |                                   | ngergarten Center                        |
| Apartments                                  |                                   |                                          |
|                                             | PRO                               | PERTY                                    |
| Sec<br>85<br>ST                             | cond Ave                          | Timbe<br>Westv<br>Hilt                   |
| <u>9</u>                                    | American divid<br>O unity         | Westwood Dr<br>Dirgwood Dr<br>Hilltop Dr |
|                                             | ap give                           | Cora                                     |
|                                             |                                   | Sparrow Pl                               |
| want O                                      |                                   |                                          |
| í Maf                                       | $\supset$                         |                                          |
| N.T.S.                                      |                                   |                                          |
| : 117 BIK 01                                | LOTS 78.1 & 7                     | 8.2                                      |
| 740,740 SF)<br>AA                           | 2010/01/07                        | 0.2                                      |
|                                             | N                                 |                                          |
|                                             | )<br>DM, 40 TWO BE                | EDROOM)                                  |
| 2,500 SF                                    |                                   |                                          |
| _                                           |                                   |                                          |
| <u>S</u>                                    |                                   |                                          |
|                                             |                                   |                                          |
| E /100SF                                    |                                   | = 20 SPACES                              |
|                                             |                                   | = 20 SPACES                              |
|                                             |                                   | = 18 SPACES                              |
|                                             |                                   | = 2 SPACES<br>= 20 SPACES                |
|                                             |                                   |                                          |
| 1.0 SPACES / l                              | JNIT                              | = 80 SPACES                              |
| NTS @ 1.75 SF                               | PACES/ UNIT                       | = 175 SPACES<br>= 255 SPACES             |
|                                             |                                   |                                          |
| = 245 SPACES<br>= 16 SPACES                 | 6                                 | GES = 293 SPACES                         |
| - 201 SPACES                                | 5 + 32 IN GARA                    | GES - 293 SFACES                         |
|                                             |                                   |                                          |
|                                             | 96 ACRES                          | _                                        |
| <u>TED/REQUIRE</u><br>IES                   | <u>D</u> <u>PROPOS</u><br>3 STORI |                                          |
| ,483 SF)                                    |                                   | 7,629 SF)                                |
| SQ. FT.                                     | 694,942                           | SQ.FT.                                   |
| S/ ACRE                                     | 11.3 UNI                          | TS/ ACRE                                 |
|                                             | 1200 FT.                          |                                          |
|                                             |                                   | D SUFFOLK*<br>D EASTERN                  |
|                                             |                                   | JEASTERN                                 |
|                                             | 229 FT.                           |                                          |
|                                             | 50.4 FT.                          |                                          |
| 3" (1.05 A)                                 | CRFS) **                          |                                          |
| 3" (1.05 ACRES) **<br>TED/REQUIRED PROPOSED |                                   |                                          |
|                                             | 1 STORY                           |                                          |
| ,449.5 SF)                                  | 0.06 (2,5                         |                                          |
| SQ. FT. 45,798 SQ.FT.                       |                                   |                                          |
|                                             | 210 FT.                           |                                          |
|                                             | 56.8 FT.                          |                                          |
|                                             | 44.2 FT./                         | 132.7 FT                                 |
|                                             | 83.5 FT.                          |                                          |
| 148 SF)                                     | 52% (23,                          | 745 SF)                                  |
|                                             |                                   |                                          |
|                                             | LANDSC                            |                                          |
| F)<br>ROM TOWN B(                           | (9,553 SF                         | -)                                       |
|                                             | JARD                              |                                          |
|                                             |                                   |                                          |
|                                             |                                   |                                          |
|                                             |                                   |                                          |
|                                             |                                   |                                          |
| n may be modified during                    |                                   |                                          |
| e contact the assigned                      |                                   |                                          |
|                                             |                                   | •                                        |
| the dat                                     | te and st                         | tatus of any                             |
|                                             |                                   |                                          |
|                                             |                                   |                                          |
|                                             |                                   |                                          |
|                                             |                                   | DDAW/WO CO                               |
| PROJECT N                                   |                                   | DRAWING NO.                              |
| 3                                           | NO.<br>1948                       | DRAWING NO.                              |
| 3<br>DATE:                                  |                                   |                                          |
| 3<br>DATE:                                  | 948                               | DRAWING NO.                              |